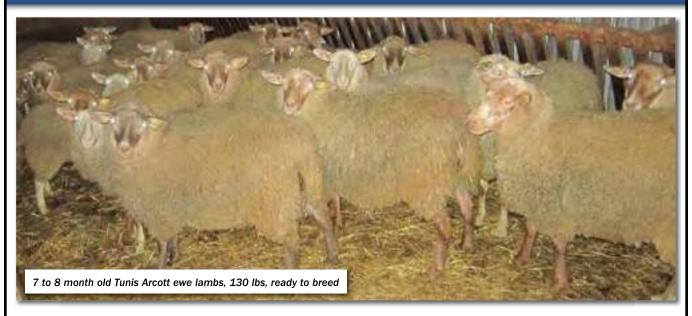

### Interested in Tunis Arcott Ewes?

3 to 4 Month old Tunis Arcott ewe lambs

**Tunis Arcott** 

Tunis Arcott females are the most valued by owner producers. Trouble free, no bottle feeding, incredible mother instincts. fast to market. Note that lamb birth weights help lamb survival rates, this equals more Tunis Arcott lambs which means more profits.

Tunis Arcott females are Canadian developed! Influenced by Comfort Tunis breeding. Tunis Arcott females are destined to be the most sought-after females now and in the years to come!

Please contact us. We have sourcing, and we may be able to fill your needs.

Tunis Arcott day old lambs