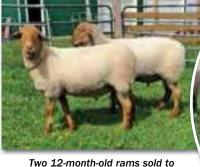

# One of Canada's Top Producers of Rams!!! Sold all across Canada!!! (8 provinces)

A
9-generation
twin ram.
Note this
12-month-old
already
with much
thickness
and mass.

A Yearling ram sold in Ontario.

Two 12-month-old rams sold to Saskatchewan and Quebec. Both rams are twins, and each have 8 generations of twins in their female lines.