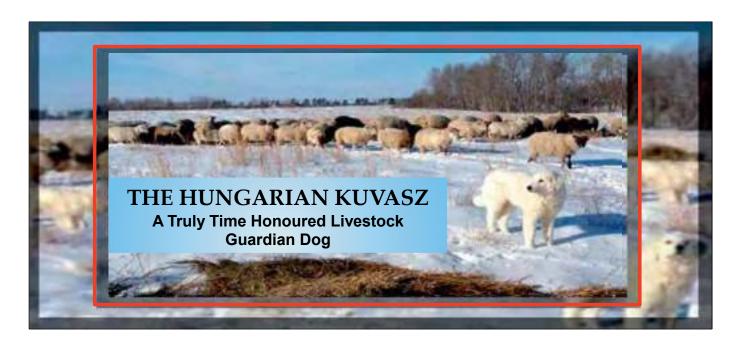

#### CSBA:

Linda Brandes: (E) office@sheepbreeders.ca

www.sheepbreeders.ca

**Kuvasz** are being used to protect sheep, goats, horses, cattle, poultry and other fowl, and property from predators on land and in the sky. eg. hawks, ravens, coyotes, bear, cougars etc.

Kuvasz will usually chase off the predator just as far as needed and come back to its charges.

Kuvasz do stay home quite well as they do not want any harm to come to their family (both 2-legged & 4- legged).

Lots of Kuvasz' are loose on farms and stay within the boundaries ... this is reinforced by the owner's diligence to teach the boundaries to the dog (which is explained to new Kuvasz owners).

Kuvasz have a medium build and are very athletic, agile and light-footed.

Kuvasz are known as self-cleaning and low odour dogs. If they get covered in wet mud it simply dries and falls off. A Kuvasz with a proper coat is extremely low maintenance. The hair should not be straight, it should be wavy to very curly.

Kuvasz are NOT excessive barkers ... most only bark when necessary.

Kuvasz are all white or ivory in colour.

I am not going to say that a Kuvasz is hypo-allergenic because there is no scientific proof. However, they certainly seem to exhibit this quality because I have had numerous families who were allergic to every large dog they encountered, ... But did not have any allergic reaction to a Kuvasz. And for this reason many families who were searching for a large breed, did decide to purchase a Kuvasz\*.