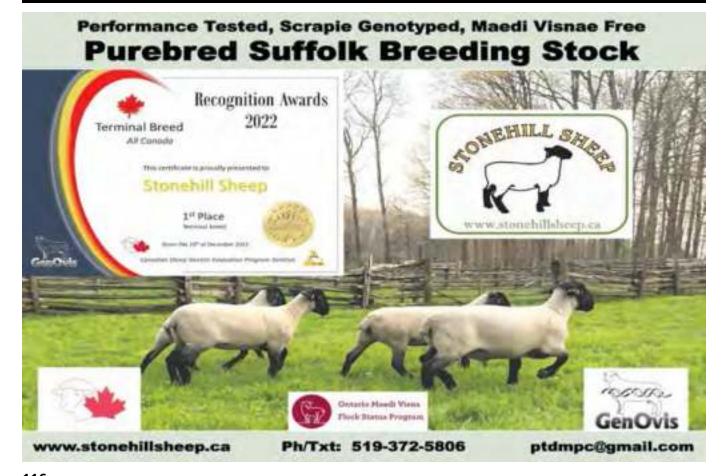

### Shillalah Suffolks

Established in 1937

One of Canada's oldest Suffolk Flocks
Bred for meat type and high production

Enhanced since 1995 with genetics from many well-known British flocks, including Holme, Hallhill, Cairness, Stockton, Bentley, Drinkstone & Essie.

Scrapie genotyped, M-V negative, GenOvis tested, Closed Flock.

All our stud rams and ewes carry the "R" gene.

Let one of our terminal sires improve the carcass quality, leanness and rate of gain of your lambs. Thanks to the many buyers from across Canada who purchased breeding stock in 2022.

~ Visitors Always Welcome ~

#### **Don and Florence Pullen**

40972 Huron Road

Box 715, Clinton, Ontario NOM 1L0 • Phone: (519) 233-7896