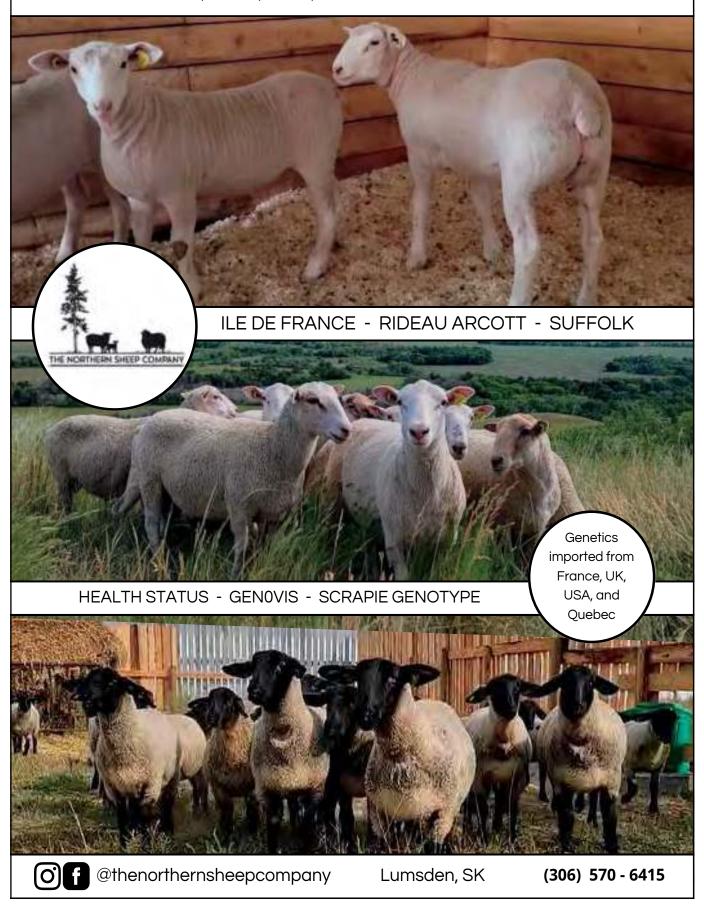

#### **ILE DE FRANCE**

#### SAME QUALITY HIGH HEALTH RIDEAU GENETICS

#### **Neil & Lorraine Post**

177808 Grey Road 18 Owen Sound, ON N4K 5N5 neil@stockmanmeats.ca 519-820-2810

www.stockmanmeats.ca