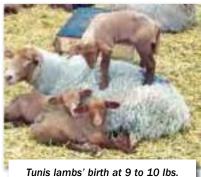

#### Our Tunis Ewes, 40 years of Selective Breeding.

Tunis
are a
mothering
breed.
Note these
triplets'
uniform
size and
vigour.

Tunis lambs' birth at 9 to 10 lbs. Have a look at the thriving triplets.

Ram sold to Manitoba. Pictured at 12 months.